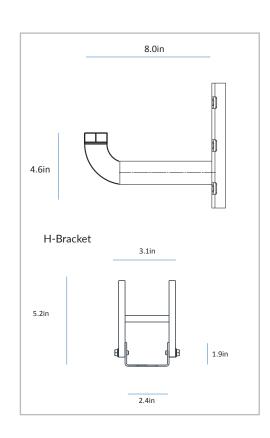

## **SPECIFICATIONS**

Application: Rosco Projector and Cubes, interior and exterior

installations

Dimensions: 8.5" (216mm) overall length

8" (203mm) from pole to mount head 1.6" (42mm) diameter round tubing

Hole Diameter: .375" (9.5mm)

Material: Powder coated steel

Maximum Recommended Load: 23 lbs. (10.4kg)

| Rosco Pole Mount |                                              |
|------------------|----------------------------------------------|
| Item Code        | Description                                  |
| 296000005101     | Rosco Pole Mount accessory, black            |
| 296000005102     | Rosco Pole Mount accessory, white            |
| 296000005103     | 3-pack 24" SS Strap Kit for Rosco Pole Mount |
| 296000005108     | Rosco H-Bracket, black (for Image Spot)      |
| 296000005109     | Rosco H-Bracket, white (for Image Spot)      |

<sup>\*</sup>H-Bracket Mount recommended for Image Spot (sold separately)