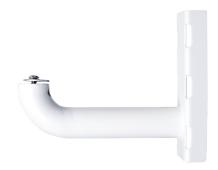

## Rosco Pole Mount

The Rosco Pole Mount allows for mounting Rosco Projectors and Rosco Cube products to interior or exterior round poles.

## **KEY FEATURES**

- Powder coated stainless-steel hardware allows for exterior use under even the harshest of conditions.
- 1-3/5" (42mm) diameter tubing provides room for power cord to maintain a clean look.
- Compatible with all Rosco Projectors\* and Rosco Cube products.
- Uses three stainless steel bands with clamps for easy installation in a variety of locations (sold separately).

## **SPECIFICATIONS**

Application: Rosco Projector and Cubes, interior and exterior

installations

Dimensions: 8.5" (216mm) overall length

8" (203mm) from pole to mount head 1.6" (42mm) diameter round tubing