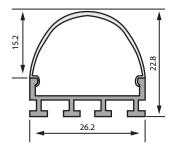

#### RoscoLED Tape Wide Profile - 2623, Round Lens, 2m

| Item Code    | Description               |
|--------------|---------------------------|
| 2930R26230FR | Profile with Frosted Lens |