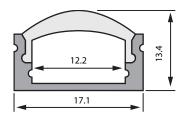

needs of any custom project

RoscoLED Tape Flush Mount Profile - 2308, 2m



| Item Code    | Description               |
|--------------|---------------------------|
| 2930R23080FR | Profile with Frosted Lens |
| 2930R2308CLR | Profile with Clear Lens   |

#### RoscoLED Tape Rectangular Profile - 17SQ, 2m



| Item Code    | Description               |
|--------------|---------------------------|
| 2930R17SQ0FR | Profile with Frosted Lens |
| 2930R17SQCLR | Profile with Clear Lens   |

#### RoscoLED Tape Slim Rectangular Profile – 1708, 2m



| Item Code    | Description               |
|--------------|---------------------------|
| 2930R17080FR | Profile with Frosted Lens |
| 2930R1708CLR | Profile with Clear Lens   |

#### RoscoLED Tape Rectangular Profile - 1713 w/60° Clear Lens, 2m



| Item Code    | Description           |
|--------------|-----------------------|
| 2930R171360C | Profile with 60° Lens |

# RoscoLED<sup>®</sup> Tape Profiles



RoscoLED Tape Rectangular Profile – 1720 w/30° Clear Lens, 2m



| Item Code    | Description           |
|--------------|-----------------------|
| 2930R17230CL | Profile with 30° Lens |

#### RoscoLED Tape Square Profile – 2027, Frosted Lens, 2m



| Item Code    | Description               |
|--------------|---------------------------|
| 2930R20270FR | Profile with Frosted Lens |
| 2931R2027SPK | Suspension Kit            |

#### RoscoLED Tape Wide Profile - 2615, Square Frosted Lens, 2m



| Item Code    | Description               |
|--------------|---------------------------|
| 2930WD2615FR | Profile with Frosted Lens |