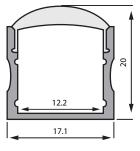

#### RoscoLED Tape Rectangular Profile - 17SQ, 2m

| Item Code    | Description               |
|--------------|---------------------------|
| 2930R17SQ0FR | Profile with Frosted Lens |
| 2930R17SQCLR | Profile with Clear Lens   |