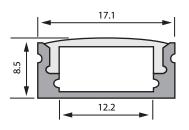

#### RoscoLED Tape Slim Rectangular Profile – 1708, 2m

| Item Code    | Description               |
|--------------|---------------------------|
| 2930R17080FR | Profile with Frosted Lens |
| 2930R1708CLR | Profile with Clear Lens   |