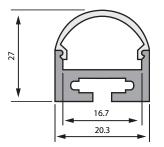

#### RoscoLED Tape Square Profile – 2027, Frosted Lens, 2m

| Item Code    | Description               |
|--------------|---------------------------|
| 2930R20270FR | Profile with Frosted Lens |
| 2931R2027SPK | Suspension Kit            |