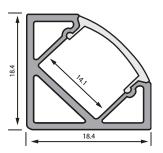

#### RoscoLED Tape Wide Profile - 2615, Square Frosted Lens, 2m

| Item Code    | Description               |
|--------------|---------------------------|
| 2930WD2615FR | Profile with Frosted Lens |

RoscoLED Tape Corner Profile - 1945, 2m

| Item Code    | Description               |
|--------------|---------------------------|
| 2930450900FR | Profile with Frosted Lens |
| 293045090CLR | Profile with Clear Lens   |