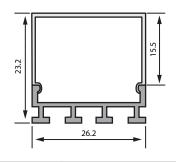

#### RoscoLED Tape Wide Profile - 2615, Square Frosted Lens, 2m

| Item Code    | Description               |
|--------------|---------------------------|
| 2930WD2615FR | Profile with Frosted Lens |

RoscoLED Tape Corner Profile - 1945, 2m