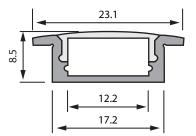

RoscoLED Tape Flush Mount Profile - 2308, 2m

| Item Code    | Description               |
|--------------|---------------------------|
| 2930R23080FR | Profile with Frosted Lens |
| 2930R2308CLR | Profile with Clear Lens   |