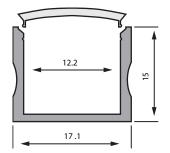

#### RoscoLED Tape Rectangular Profile - 17SQ, 2m

| Item Code    | Description               |
|--------------|---------------------------|
| 2930R17SQ0FR | Profile with Frosted Lens |
| 2930R17SQCLR | Profile with Clear Lens   |