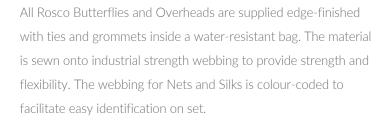

- Single Net (black and white) = Green
- Double Net (black and white) = Red
- Silks (natural and artificial) = Yellow

Butterfly shown in Green Chroma Key material.

Butterfly manufactured with Camoflage Net