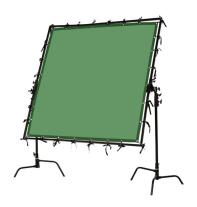

- Single Net (black and white) = Green
- Double Net (black and white) = Red
- Silks (natural and artificial) = Yellow

Butterfly shown in Green Chroma Key material.

Butterfly manufactured with Camoflage Net