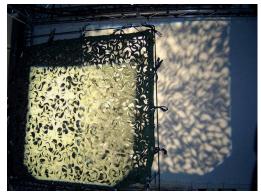

- Single Net (black and white) = Green
- Double Net (black and white) = Red
- Silks (natural and artificial) = Yellow

Butterfly shown in Green Chroma Key material.

Butterfly manufactured with Camoflage Net

Green Molton Chroma Key Blue Molton Chroma Key Green Chroma Key Natural Muslin Grey Muslin White Molton Grey Molton Black Molton Bolton Black Commando Cloth/Duvetyne

Camouflage Net