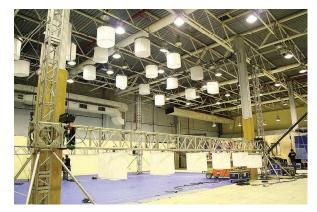

## **SKYLIGHTS**

A cylinder-shaped lamp cover hanging from the ceiling, lighting bars or trusses. Skylights are produced with different diffusers and other materials depending on the lighting needs. When used with a diffuser, it generates a soft end even light. Skylights manufactured partially with black fabric are used to control diffusion and light direction. At the top the material is fixed to the fixture accessory by velcro strips. Available in custom sizes.