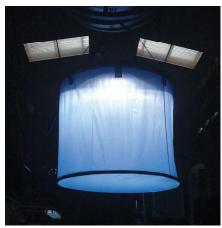

## **SKYLIGHTS**

A cylinder-shaped lamp cover hanging from the ceiling, lighting bars or trusses. Skylights are produced with different diffusers and other materials depending on the lighting needs. When used with a diffuser, it generates a soft end even light. Skylights manufactured partially with black fabric are used to control diffusion and light direction. At the top the material is fixed to the fixture accessory by velcro strips. Available in custom sizes.